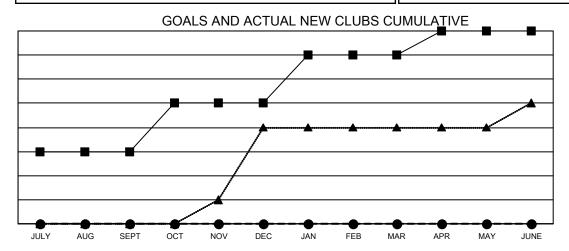

## ADENSI IIF FINOGINESS INEFOI

Multiple District 18

Results as of: 8/31/2021

LOCATION: GEORGIA

| Clubs                 |               |           |               |  |  |  |
|-----------------------|---------------|-----------|---------------|--|--|--|
| RESULTS FOR 2021-2022 |               |           |               |  |  |  |
| QUARTER               | NEW CLUB GOAL | NEW CLUBS | DROPPED CLUBS |  |  |  |
| JULY/AUG/SEPT         | 3             | 0         | 3             |  |  |  |
| OCT/NOV/DEC           | 2             | 0         | 0             |  |  |  |
| JAN/FEB/MAR           | 2             | 0         | 0             |  |  |  |
| APR/MAY/JUNE          | 1             | 0         | 0             |  |  |  |

- CURRENT YEAR GOALS FOR NEW CLUBS
- ■ CURRENT YEAR ACTUAL NEW CLUBS
- ▲ LAST YEAR ACTUAL NEW CLUBS