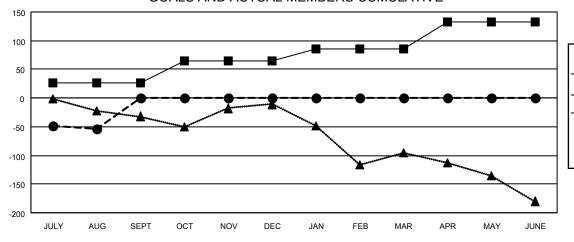

| Members               |       |                      |                         |                                                |  |  |
|-----------------------|-------|----------------------|-------------------------|------------------------------------------------|--|--|
| RESULTS FOR 2021-2022 |       |                      |                         |                                                |  |  |
| QUARTER               | МЕМВЕ | R GROWTH NET<br>GOAL | MEMBER GROWTI<br>ACTUAL | H DROPPED MEMBERS ACTUAL (including transfers) |  |  |
| JULY/AUG/SEPT         |       | 26                   | 89                      | 136                                            |  |  |
| OCT/NOV/DE            | C     | 39                   | 0                       | 0                                              |  |  |
| JAN/FEB/MAR           |       | 21                   | 0                       | 0                                              |  |  |
| APR/MAY/JUI           | NE    | 46                   | 0                       | 0                                              |  |  |

## GOALS AND ACTUAL MEMBERS CUMULATIVE

| l- | MEMBER | <b>GROWTH</b> | NET | GOAL |
|----|--------|---------------|-----|------|
|    |        |               |     |      |

● - MEMBER GROWTH ACTUAL

- LAST YEAR MEMBERSHIP ACTUAL